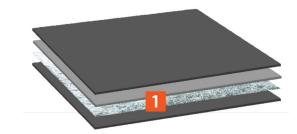

|                                                                                                        | Function      | Product name                                                                                 | Thickness<br>(mm) | Weight<br>(kg/m²) |
|--------------------------------------------------------------------------------------------------------|---------------|----------------------------------------------------------------------------------------------|-------------------|-------------------|
| 1                                                                                                      | Waterproofing | Bauder LiquiTOP PU applied in<br>3 coats, reinforced with Bauder<br>LiquiTOP Glass Fibre Mat | 2.0               | 3.6               |
|                                                                                                        | Primer        | Varies depending upon<br>substrate type – please refer to<br>specification                   | nominal           | nominal           |
| In-depth and up-to-date product specific technical data is available for each element within a system. |               |                                                                                              |                   |                   |