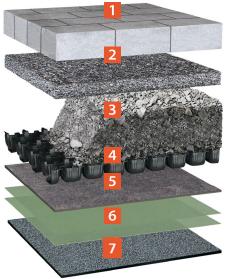

|                                                                                                                                                                                                                                                                                                                                                                                                                                                                                                                                                                                                                                                                                                                                                                                                                                                                                                                                                                                                                                                                                                                                                                                                                                                                                                                                                                                                                                                                                                                                                                                                                                                                                                                                                                                                                                                                                                                                                                                                                                                                                                                                | Product                                             | Description                                                                                                                                   | Thickness       | Weight                                |
|--------------------------------------------------------------------------------------------------------------------------------------------------------------------------------------------------------------------------------------------------------------------------------------------------------------------------------------------------------------------------------------------------------------------------------------------------------------------------------------------------------------------------------------------------------------------------------------------------------------------------------------------------------------------------------------------------------------------------------------------------------------------------------------------------------------------------------------------------------------------------------------------------------------------------------------------------------------------------------------------------------------------------------------------------------------------------------------------------------------------------------------------------------------------------------------------------------------------------------------------------------------------------------------------------------------------------------------------------------------------------------------------------------------------------------------------------------------------------------------------------------------------------------------------------------------------------------------------------------------------------------------------------------------------------------------------------------------------------------------------------------------------------------------------------------------------------------------------------------------------------------------------------------------------------------------------------------------------------------------------------------------------------------------------------------------------------------------------------------------------------------|-----------------------------------------------------|-----------------------------------------------------------------------------------------------------------------------------------------------|-----------------|---------------------------------------|
| A TOWNS AND A TOWN | 1 Concrete paving                                   | Range of permeable and impermeable paving options such as block paving, granite sets and PCC slabs. Contact supplier for exact laying details | Variable        | Varies                                |
|                                                                                                                                                                                                                                                                                                                                                                                                                                                                                                                                                                                                                                                                                                                                                                                                                                                                                                                                                                                                                                                                                                                                                                                                                                                                                                                                                                                                                                                                                                                                                                                                                                                                                                                                                                                                                                                                                                                                                                                                                                                                                                                                | 2 Bedding and joints                                | Fine grit grain size 2/5,<br>Depth 30-50mm (porous) or<br>Mortar bed 30-50mm                                                                  | 50mm            | 75kg/m²                               |
|                                                                                                                                                                                                                                                                                                                                                                                                                                                                                                                                                                                                                                                                                                                                                                                                                                                                                                                                                                                                                                                                                                                                                                                                                                                                                                                                                                                                                                                                                                                                                                                                                                                                                                                                                                                                                                                                                                                                                                                                                                                                                                                                | 3 Base course                                       | Type 1 or Type 3 MOT / concrete                                                                                                               | 150mm           | 300kg/m²                              |
|                                                                                                                                                                                                                                                                                                                                                                                                                                                                                                                                                                                                                                                                                                                                                                                                                                                                                                                                                                                                                                                                                                                                                                                                                                                                                                                                                                                                                                                                                                                                                                                                                                                                                                                                                                                                                                                                                                                                                                                                                                                                                                                                | 4 BauderGREEN<br>DSE 40<br>drainage layer           | Drainage and storage element, made of 100% recycled HDPE                                                                                      | 40 mm           | 44kg/m² (filled<br>with Type<br>1or3) |
|                                                                                                                                                                                                                                                                                                                                                                                                                                                                                                                                                                                                                                                                                                                                                                                                                                                                                                                                                                                                                                                                                                                                                                                                                                                                                                                                                                                                                                                                                                                                                                                                                                                                                                                                                                                                                                                                                                                                                                                                                                                                                                                                | 5 BauderGREEN<br>FSM 1100<br>protection layer       | Polyester and polypropylene fibre mix protection layer to prevent mechanical damage to the underlying waterproofing.                          | 8mm             | 7.1kg / m²                            |
|                                                                                                                                                                                                                                                                                                                                                                                                                                                                                                                                                                                                                                                                                                                                                                                                                                                                                                                                                                                                                                                                                                                                                                                                                                                                                                                                                                                                                                                                                                                                                                                                                                                                                                                                                                                                                                                                                                                                                                                                                                                                                                                                | 6 PE 02 x 2<br>separation and slip<br>layer         | Polyethylene foil separation and slip layer manufactured from recycled granules.                                                              | 0.2 mm          | 0.1kg/m²                              |
|                                                                                                                                                                                                                                                                                                                                                                                                                                                                                                                                                                                                                                                                                                                                                                                                                                                                                                                                                                                                                                                                                                                                                                                                                                                                                                                                                                                                                                                                                                                                                                                                                                                                                                                                                                                                                                                                                                                                                                                                                                                                                                                                | 7 Bauder's<br>underlying<br>waterproofing<br>system | Robust waterproofing is required for this build-up, typically bituminous membrane or Hot Melt systems.                                        | Not<br>Included | Not<br>Included                       |
|                                                                                                                                                                                                                                                                                                                                                                                                                                                                                                                                                                                                                                                                                                                                                                                                                                                                                                                                                                                                                                                                                                                                                                                                                                                                                                                                                                                                                                                                                                                                                                                                                                                                                                                                                                                                                                                                                                                                                                                                                                                                                                                                |                                                     | ard Landscaping Build up excludes the paving and waterproofing)                                                                               | 248mm           | 426kg/m²                              |