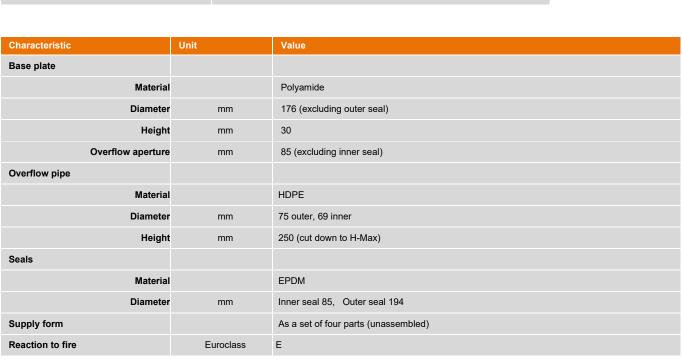

## **BauderBLUE SR-B flow restrictor (bitumen)**

## V4 12/12/2024

| Product description | A bespoke blue roof flow restrictor, designed to be fitted into a Bauder bitumen 70mm vertical outlet, to control the discharge rate for a blue roof. The product consists of 4 parts (baseplate, overflow pipe and two EPDM seals). The number of drain holes and the height of the overflow are dictated by Bauder's individual blue roof calculations. |
|---------------------|-----------------------------------------------------------------------------------------------------------------------------------------------------------------------------------------------------------------------------------------------------------------------------------------------------------------------------------------------------------|
| Colour              | Black                                                                                                                                                                                                                                                                                                                                                     |
| Article number      | GB60267300                                                                                                                                                                                                                                                                                                                                                |